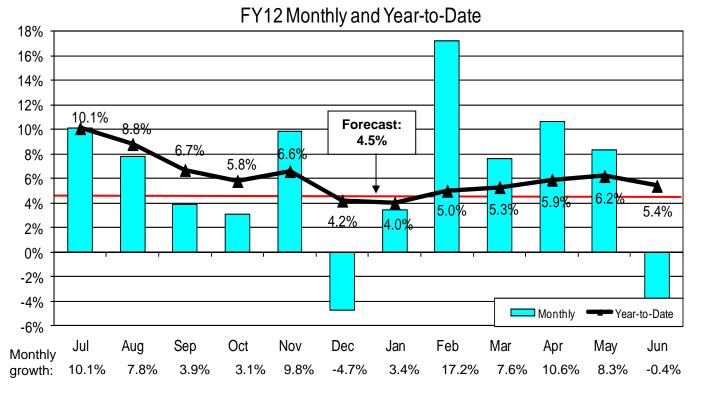

#### Total General Fund Revenue Collections Exceeded The Forecast In All But Two Months...

#### **Growth in Total General Fund Revenue Collections**

- Total general fund revenue collections exceeded the forecast by \$123.1 million in fiscal year 2012, a forecast variance of 0.8 percent.
- Total general fund revenue collections rose 5.4 percent, ahead of the revised annual forecast of 4.5 percent growth.
  - Adjusting for the accelerated sales tax (AST) program, total revenues grew 5.4 percent, ahead of the economic-base forecast of 4.7 percent growth.

- Total revenues are back to fiscal year 2008 levels.
- With the revenue surplus, total revenue growth in fiscal year 2013 only needs to be 2.9 percent to meet the official forecast.