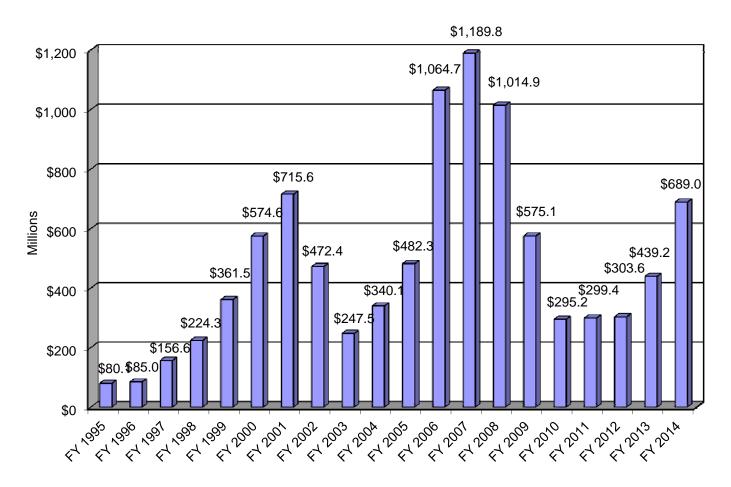

# Mandatory Deposits into the Revenue Stabilization Fund Will Double the Size of the Fund by the End of Fiscal Year 2014 Reaching \$689.0 Million ...

#### Revenue Stabilization Fund -- June 30 Balance

FY 1995-2012 Actual and FY 2013-2014 Forecast (millions of dollars)

 Mandatory deposits of \$132.7 million in fiscal year 2013 and \$244.6 in fiscal year 2014 are required.