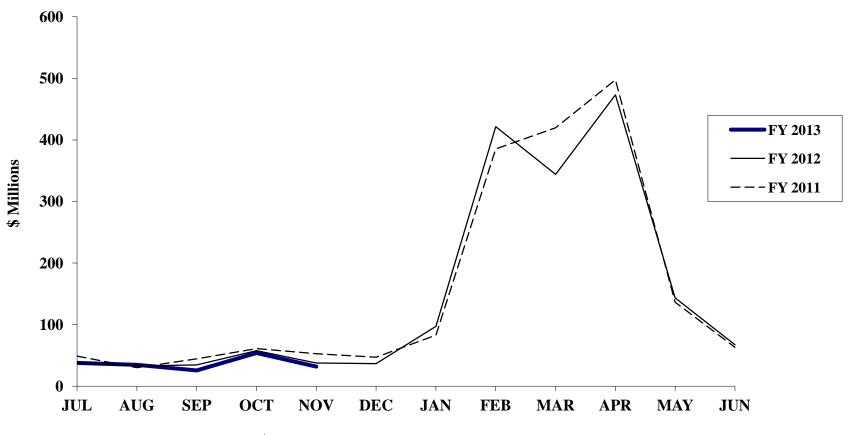

## Fiscal Year 2013 Year-to-Date Revenue Collections Through November Are In Line with the Annual Estimates...

## November Year-to-Date Collections and Fiscal Year 2013 Forecasts

(annual percent change)

| As a %          |                                                                 |                                                                                                                                                                                                                                                                                                                                                      |                                                                                                                                                                                                                                                                                                                                                                                                                                                                                                                 |                                                                                                                                                                                                                                                                                                                                                                                                                                                                                                                                                                                                                                                                                                                  |
|-----------------|-----------------------------------------------------------------|------------------------------------------------------------------------------------------------------------------------------------------------------------------------------------------------------------------------------------------------------------------------------------------------------------------------------------------------------|-----------------------------------------------------------------------------------------------------------------------------------------------------------------------------------------------------------------------------------------------------------------------------------------------------------------------------------------------------------------------------------------------------------------------------------------------------------------------------------------------------------------|------------------------------------------------------------------------------------------------------------------------------------------------------------------------------------------------------------------------------------------------------------------------------------------------------------------------------------------------------------------------------------------------------------------------------------------------------------------------------------------------------------------------------------------------------------------------------------------------------------------------------------------------------------------------------------------------------------------|
| of Total        | Nov YTD                                                         | Annual                                                                                                                                                                                                                                                                                                                                               | Dec. D                                                                                                                                                                                                                                                                                                                                                                                                                                                                                                          | Dec-June Req'd                                                                                                                                                                                                                                                                                                                                                                                                                                                                                                                                                                                                                                                                                                   |
| <u>Revenues</u> | <u>Actual</u>                                                   | <u>Estimate</u>                                                                                                                                                                                                                                                                                                                                      | Estimate to                                                                                                                                                                                                                                                                                                                                                                                                                                                                                                     | o Meet Dec Est.                                                                                                                                                                                                                                                                                                                                                                                                                                                                                                                                                                                                                                                                                                  |
| 63.7 %          | 1.5 %                                                           | 3.5 %                                                                                                                                                                                                                                                                                                                                                | 3.3 %                                                                                                                                                                                                                                                                                                                                                                                                                                                                                                           | 4.4 %                                                                                                                                                                                                                                                                                                                                                                                                                                                                                                                                                                                                                                                                                                            |
| 15.0            | 7.1                                                             | 3.6                                                                                                                                                                                                                                                                                                                                                  | 6.8                                                                                                                                                                                                                                                                                                                                                                                                                                                                                                             | 6.7                                                                                                                                                                                                                                                                                                                                                                                                                                                                                                                                                                                                                                                                                                              |
| (11.8)          | (8.6)                                                           | 7.8                                                                                                                                                                                                                                                                                                                                                  | 0.4                                                                                                                                                                                                                                                                                                                                                                                                                                                                                                             | 1.5_                                                                                                                                                                                                                                                                                                                                                                                                                                                                                                                                                                                                                                                                                                             |
| 66.9            | 2.5                                                             | 2.8                                                                                                                                                                                                                                                                                                                                                  | 4.5                                                                                                                                                                                                                                                                                                                                                                                                                                                                                                             | 5.8                                                                                                                                                                                                                                                                                                                                                                                                                                                                                                                                                                                                                                                                                                              |
|                 |                                                                 |                                                                                                                                                                                                                                                                                                                                                      |                                                                                                                                                                                                                                                                                                                                                                                                                                                                                                                 |                                                                                                                                                                                                                                                                                                                                                                                                                                                                                                                                                                                                                                                                                                                  |
| 19.7            | 5.5                                                             | 2.8                                                                                                                                                                                                                                                                                                                                                  | 4.1                                                                                                                                                                                                                                                                                                                                                                                                                                                                                                             | 3.3                                                                                                                                                                                                                                                                                                                                                                                                                                                                                                                                                                                                                                                                                                              |
| 5.4             | (1.3)                                                           | 3.0                                                                                                                                                                                                                                                                                                                                                  | (4.5)                                                                                                                                                                                                                                                                                                                                                                                                                                                                                                           | (5.5)                                                                                                                                                                                                                                                                                                                                                                                                                                                                                                                                                                                                                                                                                                            |
| 2.0             | 16.3                                                            | 0.3                                                                                                                                                                                                                                                                                                                                                  | 4.5                                                                                                                                                                                                                                                                                                                                                                                                                                                                                                             | (3.5)                                                                                                                                                                                                                                                                                                                                                                                                                                                                                                                                                                                                                                                                                                            |
| 1.8             | 0.0                                                             | 16.1                                                                                                                                                                                                                                                                                                                                                 | 1.1                                                                                                                                                                                                                                                                                                                                                                                                                                                                                                             | 1.1                                                                                                                                                                                                                                                                                                                                                                                                                                                                                                                                                                                                                                                                                                              |
| 4.2             | 0.0                                                             | 2.1                                                                                                                                                                                                                                                                                                                                                  | (2.2)                                                                                                                                                                                                                                                                                                                                                                                                                                                                                                           | (3.4)                                                                                                                                                                                                                                                                                                                                                                                                                                                                                                                                                                                                                                                                                                            |
| 100.0 %         | 3.2 %                                                           | 2.9 %                                                                                                                                                                                                                                                                                                                                                | 3.6 %                                                                                                                                                                                                                                                                                                                                                                                                                                                                                                           | 3.8 %                                                                                                                                                                                                                                                                                                                                                                                                                                                                                                                                                                                                                                                                                                            |
|                 | 2.4 %                                                           | 1.7 %                                                                                                                                                                                                                                                                                                                                                | 3.2 %                                                                                                                                                                                                                                                                                                                                                                                                                                                                                                           | 3.7 %                                                                                                                                                                                                                                                                                                                                                                                                                                                                                                                                                                                                                                                                                                            |
|                 | 2.6 %                                                           | 2.7 %                                                                                                                                                                                                                                                                                                                                                | 3.4 %                                                                                                                                                                                                                                                                                                                                                                                                                                                                                                           | 3.9 %                                                                                                                                                                                                                                                                                                                                                                                                                                                                                                                                                                                                                                                                                                            |
|                 | of Total Revenues 63.7 % 15.0 (11.8) 66.9  19.7 5.4 2.0 1.8 4.2 | of Total         Nov YTD           Revenues         Actual           63.7 %         1.5 %           15.0         7.1           (11.8)         (8.6)           66.9         2.5           19.7         5.5           5.4         (1.3)           2.0         16.3           1.8         0.0           4.2         0.0           100.0 %         3.2 % | of Total         Nov YTD         Annual           Revenues         Actual         Estimate           63.7 %         1.5 %         3.5 %           15.0         7.1         3.6           (11.8)         (8.6)         7.8           66.9         2.5         2.8           19.7         5.5         2.8           5.4         (1.3)         3.0           2.0         16.3         0.3           1.8         0.0         16.1           4.2         0.0         2.1           100.0         3.2 %         2.9 % | of Total         Nov YTD         Annual         Dec.         Extimate           Revenues         Actual         Estimate         Estimate         total           63.7 %         1.5 %         3.5 %         3.3 %           15.0         7.1         3.6         6.8           (11.8)         (8.6)         7.8         0.4           66.9         2.5         2.8         4.5           19.7         5.5         2.8         4.1           5.4         (1.3)         3.0         (4.5)           2.0         16.3         0.3         4.5           1.8         0.0         16.1         1.1           4.2         0.0         2.1         (2.2)           100.0         3.2         2.9         3.6         % |

- In November, total revenues fell 3.3 percent.
  - This was mainly a result of November having one less Tuesday and Wednesday (when approximately 60 percent of weekly payroll withholding payments are received) than last year.
- Total revenues grew 3.2 percent through November, ahead of the official estimate of 2.9 percent.
  - Adjusting for AST, total revenues grew 2.6 percent, slightly behind the economic-base forecast of 2.7 percent growth.