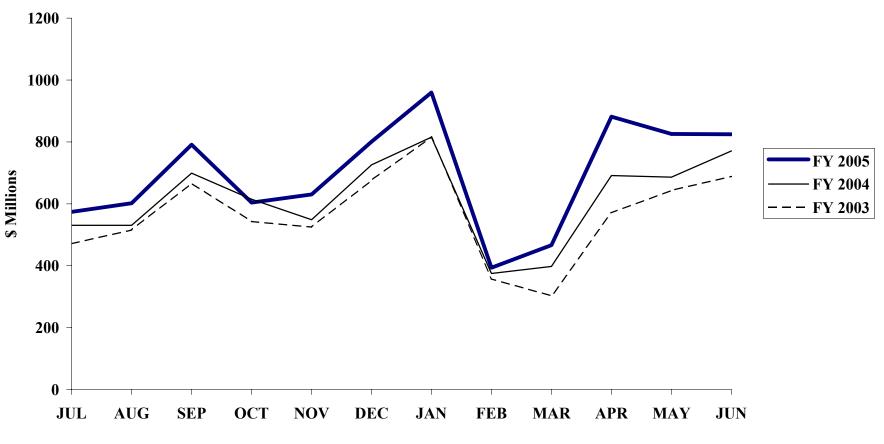

# Nonwithholding Payments Exceeded the Forecast by \$264.4 Million, Due to Exceptional Growth in Final Payments...

### Growth in Estimated and Final Payments, FY1992-2005 Percent Growth Over Prior Year

FY92 FY93 FY94 FY95 FY96 FY97 FY98 FY99 FY00 FY01 FY02 FY03 FY04 FY05

- Total nonwithholding payments increased 32.7 percent the strongest growth since FY1987.
- Estimated payments were \$91.2 million above forecast.
   Final payments were \$173.2 million above forecast.

|                    | <b>Forecast</b> | <u>Actual</u> |
|--------------------|-----------------|---------------|
| Estimated Payments | 12.8%           | 21.8%         |
| Final Payments     | 21.2%           | 53.0%         |