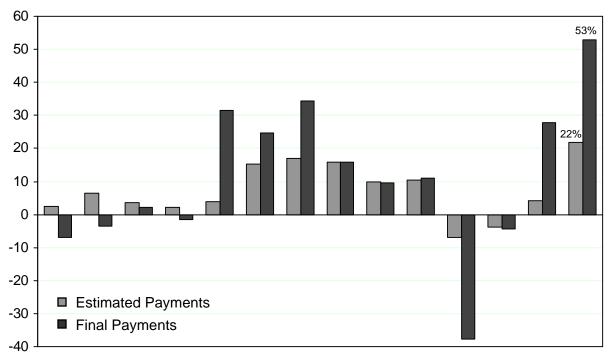

# Nonwithholding Payments Exceeded the Forecast by \$264.4 Million, Due to Exceptional Growth in Final Payments...

### Growth in Estimated and Final Payments, FY1992-2005 Percent Growth Over Prior Year

FY92 FY93 FY94 FY95 FY96 FY97 FY98 FY99 FY00 FY01 FY02 FY03 FY04 FY05

- Total nonwithholding payments increased 32.7 percent the strongest growth since FY1987.
- Estimated payments were \$91.2 million above forecast.
   Final payments were \$173.2 million above forecast.

|                    | <b>Forecast</b> | <u>Actual</u> |
|--------------------|-----------------|---------------|
| Estimated Payments | 12.8%           | 21.8%         |
| Final Payments     | 21.2%           | 53.0%         |