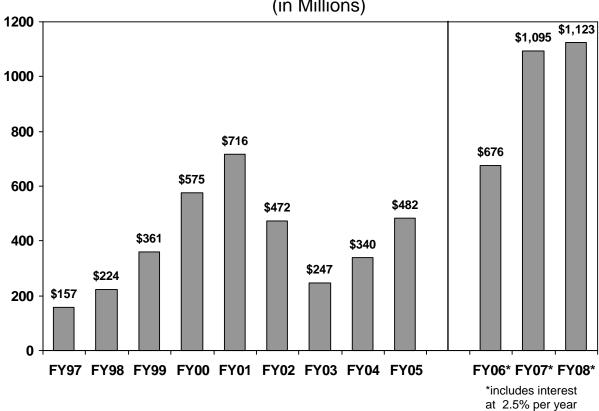

# The FY2005 Revenue Surplus Will Allow Substantial Replenishment of the Revenue Stabilization Fund...

#### Revenue Stabilization Fund, FY 1997-2008

June 30 Balance (in Millions)

- By the end of FY2007, the Fund's balance will approach \$1.1 billion.
- In FY2007, the Fund total will also come close to its constitutional limit.