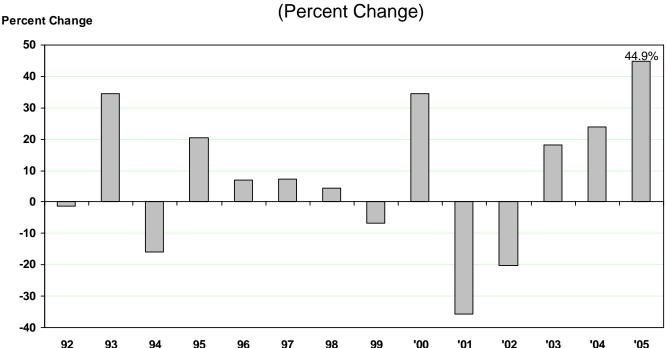

• Of the taxpayers making a large payment in April or May this year, only 78 made a payment last year, and only 18 made a payment in each of the last 3 years.

Corporate Income Tax Receipts Exceeded the Forecast by \$67.7 million, Largely due to Strong Collections in the Second Half of the Fiscal Year...

### **Corporate Income Tax Receipts**

- In FY2005, gross payments increased 25.2%, while refunds fell 23.9%.
- FY2005 corporate income tax revenues were the strongest on record. FY2005 was also the third consecutive year of double-digit growth – the longest such run on record.
  - Corporate payments from the retail sector totaled about \$140 million, nearly double the amount received in FY2004.
  - Corporate payments from defense-related firms and housing-related firms were also very strong.