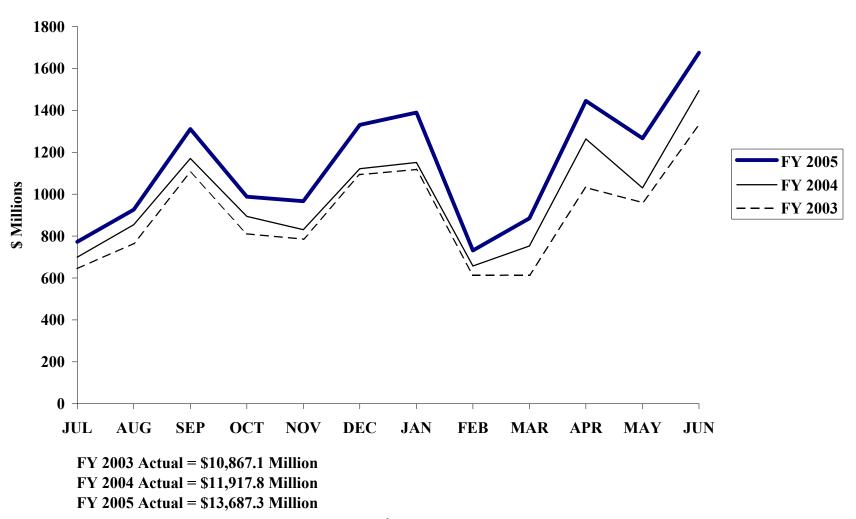

### **Summary of Fiscal Year 2005 Revenue Collections**

(millions of dollars)

| <u>Source</u>           | <u>Forecast</u> | <u>Actual</u> | Actual \$ Variance |        |
|-------------------------|-----------------|---------------|--------------------|--------|
| Withholding             | \$ 7,490.4      | \$ 7,513.0    | \$ 22.6            | 6.7 %  |
| Nonwithholding          | 1,809.1         | 2,073.5       | 264.4              | 32.7   |
| Refunds                 | 1,296.8         | 1,234.2       | (62.6)             | 1.4    |
| Net Individual          | 8,002.7         | 8,352.4       | 349.7              | 13.1   |
| Sales and Use Tax       | 2,938.0         | 2,946.1       | 8.1                | 15.0   |
| Corporate Income Tax    | 549.0           | 616.7         | 67.7               | 44.9   |
| Insurance Premiums      | 381.0           | 373.6         | (7.4)              | 6.3    |
| Public Service          | 87.4            | 88.3          | 0.9                | 1.7    |
| Wills, Suits, and Deeds | 512.8           | 596.1         | 83.3               | 75.0   |
| All Other               | 671.8           | 714.2         | 42.4               | (6.8)  |
| Total GF Revenue        | \$ 13,142.7     | \$ 13,687.3   | \$ 544.6           | 14.8 % |

- Actual collections exceeded the forecast by 4.1%.
  - Over 3/4ths of the surplus occurred in three revenue sources – individual nonwithholding, corporate, and recordation taxes. Lower refunds also contributed significantly.
  - Together, withholding and sales tax collections (72% of gross revenues) were within 0.3% of the forecast.