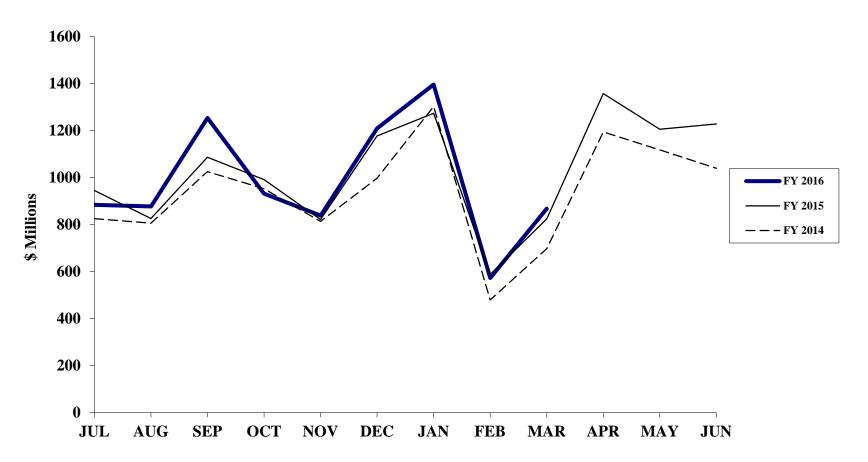

# Commonwealth of Virginia/Department of Accounts Summary Report on General Fund Revenue Collections For the Fiscal Years 2015 and 2016 (Dollars in Thousands)

|                                 | (1)          | (2)          | (3)         | (4)         | (5)    | (6)          | (7)          | (8)    | (9)      |
|---------------------------------|--------------|--------------|-------------|-------------|--------|--------------|--------------|--------|----------|
|                                 |              |              |             |             |        |              |              |        | % Annual |
|                                 |              |              |             | March       |        | <u> </u>     | ear-To-Date  |        | Growth   |
|                                 | FY 2016      | As a % of    |             |             | %      |              |              | %      | Req By   |
| Revenue                         | Estimate     | Gen Fund Rev | FY 2016     | FY 2015     | Change | FY 2016      | FY 2015      | Change | Est      |
| Individual Income Tax:          |              |              |             |             |        |              |              |        |          |
| Withholding                     | \$11,501,600 | 62.82        | \$1,108,251 | \$1,003,901 | 10.4   | \$8,524,857  | \$8,249,661  | 3.3    | 4.1      |
| Tax Dues/Estimated Payments     | 3,099,000    | 16.93        | 165,573     | 151,130     | 9.6    | 1,441,677    | 1,357,447    | 6.2    | 1.9      |
| Gross Individual Income Tax     | \$14,600,600 | 79.75        | \$1,273,824 | \$1,155,031 | 10.3   | \$9,966,534  | \$9,607,108  | 3.7    | 3.7      |
| Individual and Fiduciary Income |              |              |             |             |        |              |              |        |          |
| (Refunds)                       | (1,777,600)  | (9.71)       | (406,076)   | (330,261)   | 23.0   | (1,133,322)  | (1,070,775)  | 5.8    | 1.2      |
| Net Individual Income Tax       | \$12,823,000 | 70.04        | \$867,748   | \$824,770   | 5.2    | \$8,833,212  | \$8,536,333  | 3.5    | 4.0      |
| Sales and Use Tax               | \$3,367,700  | 18.39        | \$238,548   | \$219,872   | 8.5    | \$2,261,985  | \$2,226,734  | 1.6    | 4.1      |
| Corporations Income Tax         | 722,800      | 3.95         | 115,766     | 86,878      | 33.3   | 453,922      | 511,318      | (11.2) | (13.1)   |
| Wills, Suits, Deeds, Contracts  | 383,000      | 2.09         | 30,512      | 31,645      | (3.6)  | 265,101      | 244,463      | 8.4    | 10.6     |
| Insurance Premiums              | 322,700      | 1.76         | 18,244      | 13,669      | 33.5   | 95,550       | 80,752       | 18.3   | 7.3      |
| Interest Income (a)             | 46,000       | 0.25         | 8,067       | 7,753       | 4.1    | 48,618       | 45,082       | 7.8    | (5.5)    |
| Alcoholic Beverage Sales (b)    | 207,900      | 1.14         | 2,991       | 2,663       | 12.3   | 126,128      | 120,967      | 4.3    | 0.0      |
| All Other Revenues              | 435,800      | 2.38         | 29,784      | 32,385      | (8.0)  | 276,081      | 275,656      | 0.2    | (0.1)    |
| Total General Fund Revenues     | \$18,308,900 | 100.00       | \$1,311,660 | \$1,219,635 | 7.5    | \$12,360,597 | \$12,041,305 | 2.7    | 3.2      |
|                                 |              |              |             |             |        |              |              |        |          |