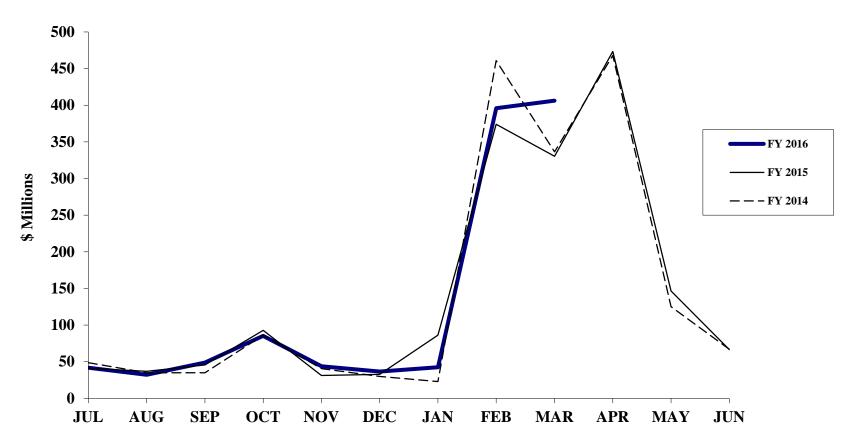

# Commonwealth of Virginia/Department of Accounts Summary Report on General Fund Revenue Collections For the Fiscal Years 2015 and 2016 (Dollars in Thousands)

|                                 | (1)          | (2)          | (3)         | (4)         | (5)    | (6)          | (7)          | (8)    | (9)      |
|---------------------------------|--------------|--------------|-------------|-------------|--------|--------------|--------------|--------|----------|
|                                 |              |              |             |             |        |              |              |        | % Annual |
|                                 |              |              |             | March       |        | <u> </u>     | ear-To-Date  |        | Growth   |
|                                 | FY 2016      | As a % of    |             |             | %      |              |              | %      | Req By   |
| Revenue                         | Estimate     | Gen Fund Rev | FY 2016     | FY 2015     | Change | FY 2016      | FY 2015      | Change | Est      |
| Individual Income Tax:          |              |              |             |             |        |              |              |        |          |
| Withholding                     | \$11,501,600 | 62.82        | \$1,108,251 | \$1,003,901 | 10.4   | \$8,524,857  | \$8,249,661  | 3.3    | 4.1      |
| Tax Dues/Estimated Payments     | 3,099,000    | 16.93        | 165,573     | 151,130     | 9.6    | 1,441,677    | 1,357,447    | 6.2    | 1.9      |
| Gross Individual Income Tax     | \$14,600,600 | 79.75        | \$1,273,824 | \$1,155,031 | 10.3   | \$9,966,534  | \$9,607,108  | 3.7    | 3.7      |
| Individual and Fiduciary Income |              |              |             |             |        |              |              |        |          |
| (Refunds)                       | (1,777,600)  | (9.71)       | (406,076)   | (330,261)   | 23.0   | (1,133,322)  | (1,070,775)  | 5.8    | 1.2      |
| Net Individual Income Tax       | \$12,823,000 | 70.04        | \$867,748   | \$824,770   | 5.2    | \$8,833,212  | \$8,536,333  | 3.5    | 4.0      |
| Sales and Use Tax               | \$3,367,700  | 18.39        | \$238,548   | \$219,872   | 8.5    | \$2,261,985  | \$2,226,734  | 1.6    | 4.1      |
| Corporations Income Tax         | 722,800      | 3.95         | 115,766     | 86,878      | 33.3   | 453,922      | 511,318      | (11.2) | (13.1)   |
| Wills, Suits, Deeds, Contracts  | 383,000      | 2.09         | 30,512      | 31,645      | (3.6)  | 265,101      | 244,463      | 8.4    | 10.6     |
| Insurance Premiums              | 322,700      | 1.76         | 18,244      | 13,669      | 33.5   | 95,550       | 80,752       | 18.3   | 7.3      |
| Interest Income (a)             | 46,000       | 0.25         | 8,067       | 7,753       | 4.1    | 48,618       | 45,082       | 7.8    | (5.5)    |
| Alcoholic Beverage Sales (b)    | 207,900      | 1.14         | 2,991       | 2,663       | 12.3   | 126,128      | 120,967      | 4.3    | 0.0      |
| All Other Revenues              | 435,800      | 2.38         | 29,784      | 32,385      | (8.0)  | 276,081      | 275,656      | 0.2    | (0.1)    |
| Total General Fund Revenues     | \$18,308,900 | 100.00       | \$1,311,660 | \$1,219,635 | 7.5    | \$12,360,597 | \$12,041,305 | 2.7    | 3.2      |
|                                 |              |              |             |             |        |              |              |        |          |