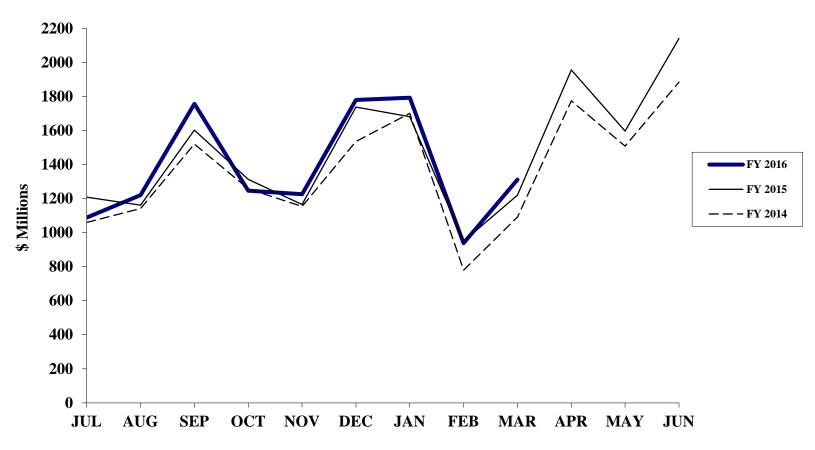

# Commonwealth of Virginia/Department of Accounts Summary Report on General Fund Revenue Collections For the Fiscal Years 2015 and 2016 (Dollars in Thousands)

|                                 | (1)          | (2)          | (3)         | (4)         | (5)    | (6)          | (7)          | (8)    | (9)      |
|---------------------------------|--------------|--------------|-------------|-------------|--------|--------------|--------------|--------|----------|
|                                 |              |              |             |             |        |              |              |        | % Annual |
|                                 |              |              |             | March       |        | <u> </u>     | ear-To-Date  |        | Growth   |
|                                 | FY 2016      | As a % of    |             |             | %      |              |              | %      | Req By   |
| Revenue                         | Estimate     | Gen Fund Rev | FY 2016     | FY 2015     | Change | FY 2016      | FY 2015      | Change | Est      |
| Individual Income Tax:          |              |              |             |             |        |              |              |        |          |
| Withholding                     | \$11,501,600 | 62.82        | \$1,108,251 | \$1,003,901 | 10.4   | \$8,524,857  | \$8,249,661  | 3.3    | 4.1      |
| Tax Dues/Estimated Payments     | 3,099,000    | 16.93        | 165,573     | 151,130     | 9.6    | 1,441,677    | 1,357,447    | 6.2    | 1.9      |
| Gross Individual Income Tax     | \$14,600,600 | 79.75        | \$1,273,824 | \$1,155,031 | 10.3   | \$9,966,534  | \$9,607,108  | 3.7    | 3.7      |
| Individual and Fiduciary Income |              |              |             |             |        |              |              |        |          |
| (Refunds)                       | (1,777,600)  | (9.71)       | (406,076)   | (330,261)   | 23.0   | (1,133,322)  | (1,070,775)  | 5.8    | 1.2      |
| Net Individual Income Tax       | \$12,823,000 | 70.04        | \$867,748   | \$824,770   | 5.2    | \$8,833,212  | \$8,536,333  | 3.5    | 4.0      |
| Sales and Use Tax               | \$3,367,700  | 18.39        | \$238,548   | \$219,872   | 8.5    | \$2,261,985  | \$2,226,734  | 1.6    | 4.1      |
| Corporations Income Tax         | 722,800      | 3.95         | 115,766     | 86,878      | 33.3   | 453,922      | 511,318      | (11.2) | (13.1)   |
| Wills, Suits, Deeds, Contracts  | 383,000      | 2.09         | 30,512      | 31,645      | (3.6)  | 265,101      | 244,463      | 8.4    | 10.6     |
| Insurance Premiums              | 322,700      | 1.76         | 18,244      | 13,669      | 33.5   | 95,550       | 80,752       | 18.3   | 7.3      |
| Interest Income (a)             | 46,000       | 0.25         | 8,067       | 7,753       | 4.1    | 48,618       | 45,082       | 7.8    | (5.5)    |
| Alcoholic Beverage Sales (b)    | 207,900      | 1.14         | 2,991       | 2,663       | 12.3   | 126,128      | 120,967      | 4.3    | 0.0      |
| All Other Revenues              | 435,800      | 2.38         | 29,784      | 32,385      | (8.0)  | 276,081      | 275,656      | 0.2    | (0.1)    |
| Total General Fund Revenues     | \$18,308,900 | 100.00       | \$1,311,660 | \$1,219,635 | 7.5    | \$12,360,597 | \$12,041,305 | 2.7    | 3.2      |
|                                 |              |              |             |             |        |              |              |        |          |